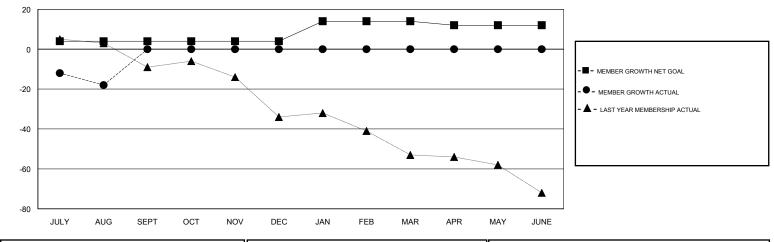

## LOCATION AUSTRALIA

GMT CA

| Clubs         |               |             |               | Members               |                           |                         |                                                    |
|---------------|---------------|-------------|---------------|-----------------------|---------------------------|-------------------------|----------------------------------------------------|
|               | RESULTS FOR   | R 2018-2019 |               | RESULTS FOR 2018-2019 |                           |                         |                                                    |
| QUARTER       | NEW CLUB GOAL | NEW CLUBS   | DROPPED CLUBS | QUARTER               | MEMBER GROWTH NET<br>GOAL | MEMBER GROWTH<br>ACTUAL | DROPPED<br>MEMBERS ACTUAL<br>(including transfers) |
| JULY/AUG/SEPT | 0             | 0           | 0             | JULY/AUG/SEPT         | 4                         | 13                      | 27                                                 |
| OCT/NOV/DEC   | 0             | 0           | 0             | OCT/NOV/DEC           | 0                         | 0                       | 0                                                  |
| JAN/FEB/MAR   | 0             | 0           | 0             | JAN/FEB/MAR           | 10                        | 0                       | 0                                                  |
| APR/MAY/JUNE  | 0             | 0           | 0             | APR/MAY/JUNE          | -2                        | 0                       | 0                                                  |